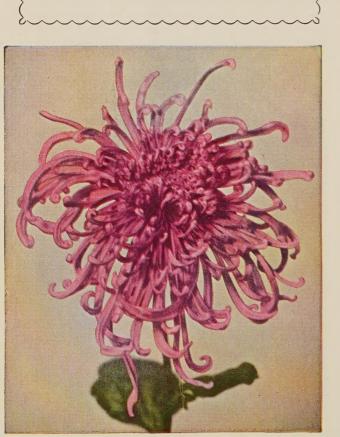

Price: 75 cents each, \$7.50 per dozen.

EVELYN. Pure white. October 25.

GERRY. Intense bronze with gold reverse. October 25.

GOLDEN PRIDE. A golden yellow. October 30.

**PALOMA.** A lavender. November 1. (Color illustration, right.)